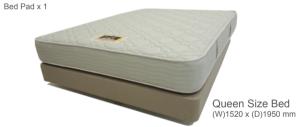

# ADDITIONAL BED SET QUEEN

Bedding Set Pillow x 2 Comforter X 1
Pillow Case x 4
Box Sheet x 2

# **Items**

Queen Size Bed x 1
Pillow x 2
Pillow Case x 4
Box Sheet x 2
Bed Pad x 1
Comforter x 1
Comforter Cover x 2