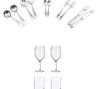

### **Items**

Kitchen Set for 6 Chinaware Set for 6 Glass Set for 6 Silverware Set for 6

Bath Towel x 6
Face Towel x 6
Hand Towel x 6
Bath Mat x 3