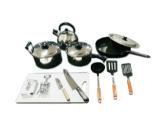

### **Items**

Kitchen Set for 6 Chinaware Set for 6 Glass Set for 6 Silverware Set for 6

Bath Towel x 6
Face Towel x 6
Hand Towel x 6
Bath Mat x 3

### KITCHEN & TOWEL SET B

**Items** 

Kitchen Set for 4

Glass Set for 4

Bath Towel x 4

Face Towel x 4

Hand Towel x 4

Bath Mat x 2

Chinaware Set for 4

Silverware Set for 4

# **Items**

Kitchen Set for 2 Chinaware Set for 2 Glass Set for 2 Silverware Set for 2

Bath Towel x 2 Face Towel x 2 Hand Towel x 2 Bath Mat x 1