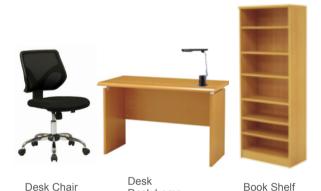

#### **DESK SET**

Desk Lamp

# Items

Desk x 1
Desk Lamp x 1
Desk Chair x 1
Book Shelf x 1