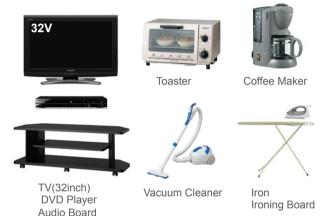

#### **ELECTRICAL APPLIANCES SET**

# Items TV (32 inch) x 1

DVD Player x 1
Audio Board x 1
Toaster x 1
Vacuum Cleaner x 1
Coffee Maker x 1
Iron x 1
Ironing Board x 1