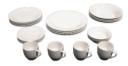

### **Items**

Kitchen Set for 6 Chinaware Set for 6 Glass Set for 6 Silverware Set for 6

Bath Towel x 6
Face Towel x 6
Hand Towel x 6
Bath Mat x 3

### KITCHEN & TOWEL SET B

**Items** 

Kitchen Set for 4

Glass Set for 4

Bath Towel x 4

Face Towel x 4

Hand Towel x 4

Bath Mat x 2

Chinaware Set for 4

Silverware Set for 4

# **Items**

Kitchen Set for 2 Chinaware Set for 2 Glass Set for 2 Silverware Set for 2

Bath Towel x 2 Face Towel x 2 Hand Towel x 2 Bath Mat x 1