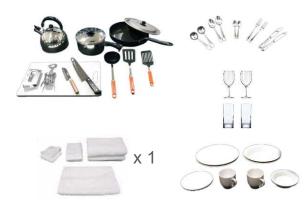

## KITCHEN & TOWEL SET C

Kitchen Set (S) Chinaware Set for 2 Glass Set for 2 Silverware Set for 2

Bath Towel x 2 Face Towel x 2 Hand Towel x 2 Bath Mat x 1

\*\*Delivery & removal fee will be charged additionally. \*\*Items may differ from the pictures shown.