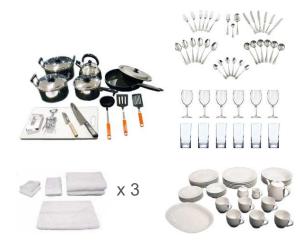

### KITCHEN & TOWEL SET A

Kitchen Set (L) Chinaware Set for 6 Glass Set for 6 Silverware Set for 6

Bath Towel x 6 Face Towel x 6 Hand Towel x 6 Bath Mat x 3

Bath Towel x 4 Face Towel x 4 Hand Towel x 4 Bath Mat x 2