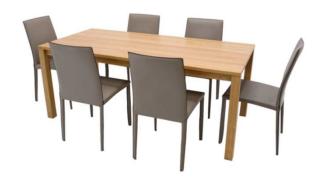

### LIVING ROOM

DINING ROOM

2P Sofa 3P Sofa Center Table Side Table Floor Lamp Table Lamp Dining Table
Dining Chair x 6

Bedding Set
Pillow x 2
Pillow Case x 4
Box Sheet x 2
Bed Pad x 1

Comforter Set Comforter x 1 Comforter Cover x 2

## MASTER BEDROOM

Dining Table

Dining Chair x 4

Queen Size Bed

Night Table x 2 Table Lamp x 2 Bedding Set Comforter Set

<sup>\*\*</sup>Delivery & removal fee will be charged additionally.

<sup>\*\*</sup>Items may differ from the pictures shown.