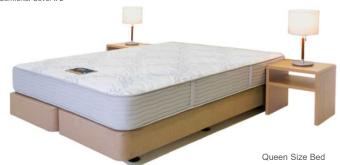

Queen Size Bed Bedding Set
Night Table x 2 Comforter Set
Table Lamp x 2

Bedding Set Pillow x 1 Pillow Case x 2 Box Sheet x 2

Comforter Set Comforter x 1 Comforter Cover x 2

## MASTER BEDROOM

Dining Table

Dining Chair x 4

Queen Size Bed

Night Table x 2 Table Lamp x 2 Bedding Set Comforter Set

<sup>\*\*</sup>Delivery & removal fee will be charged additionally.

<sup>\*\*</sup>Items may differ from the pictures shown.