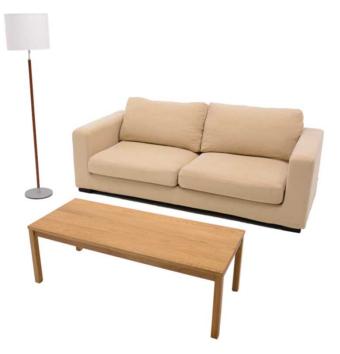

### LIVING ROOM

DINING ROOM

2P Sofa 3P Sofa Center Table Side Table Floor Lamp Table Lamp Dining Table
Dining Chair x 6

Bedding Set
Pillow x 2
Pillow Case x 4
Box Sheet x 2
Bed Pad x 1

Comforter Set Comforter x 1 Comforter Cover x 2