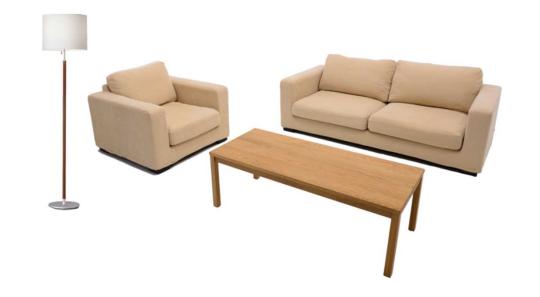

### LIVING ROOM

DINING ROOM

2P Sofa 3P Sofa Center Table Side Table Floor Lamp Table Lamp Dining Table
Dining Chair x 6

Bedding Set
Pillow x 2
Pillow Case x 4
Box Sheet x 2
Bed Pad x 1

Comforter Set Comforter x 1 Comforter Cover x 2

#### LIVING ROOM

**DINING ROOM** 

1P Sofa 3P Sofa Center Table Floor Lamp

Comforter Set Comforter Cover x 2

Bedding Set

Pillow x 2 Pillow Case x 4

Box Sheet x 2 Bed Pad x 1

( + Tax )

LIVING ROOM

**DINING ROOM** 

3P Sofa Center Table Floor Lamp

Dining Table
Dining Chair x 2

Bedding Set Pillow x 1 Pillow Case x 2 Box Sheet x 2 Bed Pad x 1

Comforter Set
Comforter x 1
Comforter Cover x 2