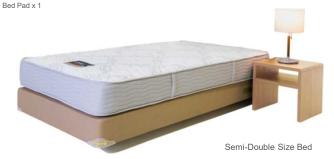

### **BEDROOM**

Semi-Double Size Bed Night Table Table Lamp Bedding Set Comforter Set

<sup>\*\*</sup>Items may differ from the pictures shown.

MASTER BEDROOM

Semi-Double Size Bed

Night Table Table Lamp

Bedding Set Comforter Set

<sup>\*\*</sup>Delivery & removal fee will be charged additionally.

<sup>\*\*</sup>Items may differ from the pictures shown.