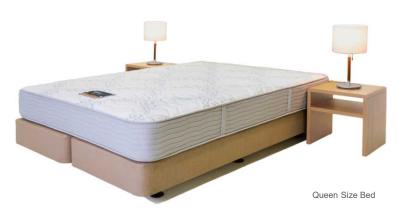

Queen Size Bed Bedding Set
Night Table x 2 Comforter Set
Table Lamp x 2

Bedding Set Pillow x 1 Pillow Case x 2 Box Sheet x 2

Comforter Set Comforter x 1 Comforter Cover x 2

## MASTER BEDROOM

Dining Table

Dining Chair x 4

Queen Size Bed

Night Table x 2 Table Lamp x 2 Bedding Set Comforter Set

<sup>\*\*</sup>Delivery & removal fee will be charged additionally.

<sup>\*\*</sup>Items may differ from the pictures shown.