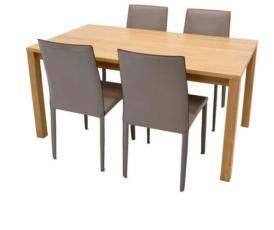

### LIVING ROOM

DINING ROOM

2P Sofa 3P Sofa Center Table Side Table Floor Lamp Table Lamp Dining Table
Dining Chair x 6

Bedding Set
Pillow x 2
Pillow Case x 4
Box Sheet x 2
Bed Pad x 1

Comforter Set Comforter x 1 Comforter Cover x 2

## MASTER BEDROOM

Dining Table

Dining Chair x 4

Queen Size Bed

Night Table x 2 Table Lamp x 2 Bedding Set Comforter Set

<sup>\*\*</sup>Delivery & removal fee will be charged additionally.

<sup>\*\*</sup>Items may differ from the pictures shown.