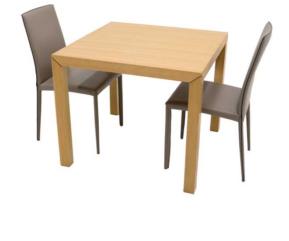

### LIVING ROOM

DINING ROOM

2P Sofa 3P Sofa Center Table Side Table Floor Lamp Table Lamp Dining Table
Dining Chair x 6

Bedding Set
Pillow x 2
Pillow Case x 4
Box Sheet x 2
Bed Pad x 1

Comforter Set Comforter x 1 Comforter Cover x 2

( + Tax )

LIVING ROOM

**DINING ROOM** 

3P Sofa Center Table Floor Lamp

Dining Table
Dining Chair x 2

Bedding Set Pillow x 1 Pillow Case x 2 Box Sheet x 2 Bed Pad x 1

Comforter Set
Comforter x 1
Comforter Cover x 2