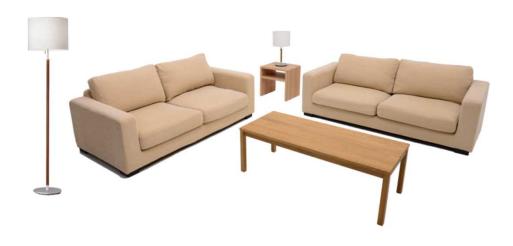

### LIVING ROOM

DINING ROOM

2P Sofa 3P Sofa Center Table Side Table Floor Lamp Table Lamp Dining Table
Dining Chair x 6

Bedding Set
Pillow x 2
Pillow Case x 4
Box Sheet x 2
Bed Pad x 1

Comforter Set Comforter x 1 Comforter Cover x 2