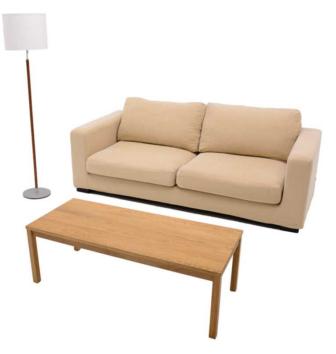

## LIVING ROOM

**DINING ROOM** 

3P Sofa Center Table Floor Lamp

Bedding Set Pillow x 1 Pillow Case x 2 Box Sheet x 2 Bed Pad x 1

Comforter Set Comforter x 1 Comforter Cover x 2