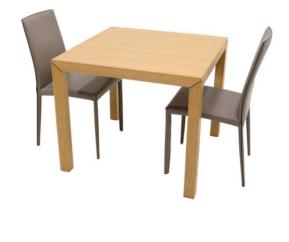

## MASTER BEDROOM

Dining Table

Dining Chair x 2

Semi-Double Size Bed

Night Table Table Lamp **Bedding Set** Comforter Set

<sup>\*\*</sup>Delivery & removal fee will be charged additionally.

<sup>\*\*</sup>Items may differ from the pictures shown.