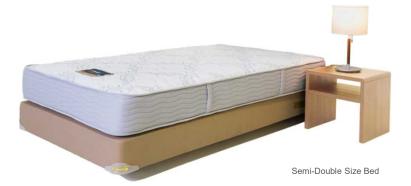

## MASTER BEDROOM

Dining Table

Dining Chair x 2

Semi-Double Size Bed

Night Table Table Lamp **Bedding Set** Comforter Set

<sup>\*\*</sup>Delivery & removal fee will be charged additionally.

<sup>\*\*</sup>Items may differ from the pictures shown.