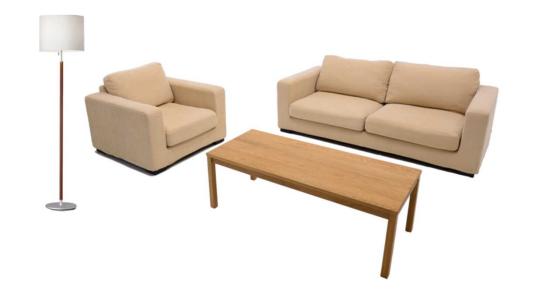

## LIVING ROOM

**DINING ROOM** 

1P Sofa 3P Sofa Center Table Floor Lamp

Comforter Set Comforter Cover x 2

Bedding Set

Pillow x 2 Pillow Case x 4

Box Sheet x 2 Bed Pad x 1