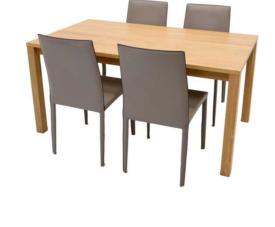

## MASTER BEDROOM

Queen Size Bed

Dining Table

Dining Chair x 4

Queen Size Bed

Night Table x 2 Table Lamp x 2 Bedding Set Comforter Set

<sup>\*\*</sup>Delivery & removal fee will be charged additionally.

<sup>\*\*</sup>Items may differ from the pictures shown.