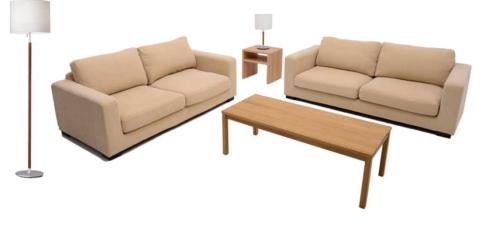

## LIVING ROOM

**DINING ROOM** 

2P Sofa 3P Sofa Center Table Side Table Floor Lamp Table Lamp Dining Table
Dining Chair x 6

Bedding Set
Pillow x 2
Pillow Case x 4
Box Sheet x 2
Bed Pad x 1

Comforter Set
Comforter x 1
Comforter Cover x 2