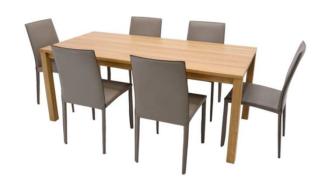

## LIVING ROOM

**DINING ROOM** 

2P Sofa 3P Sofa Center Table Side Table Floor Lamp Table Lamp Dining Table
Dining Chair x 6

Bedding Set
Pillow x 2
Pillow Case x 4
Box Sheet x 2
Bed Pad x 1

Comforter Set
Comforter x 1
Comforter Cover x 2