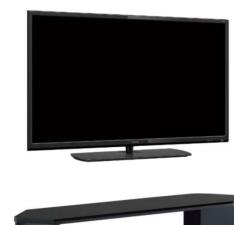

**Electrical Appliances Set** 

### Lease Fee ( Monthly Fee )

10,000 JPY 1 month 3 months 5,000 JPY 4,500 JPY 6 months 3,750 JPY 9 months 12 months 3,000 JPY 18 months 2,400 JPY 24 months 2,000 JPY 30 months 1,700 JPY 36 months 1,500 JPY ( + Tax )

## ELECTRICAL APPLIANCES SET

TV TV Stand

Toaster Vacuum Cleaner Electrical Pot Iron & Ironing Board

<sup>\*\*</sup>All items are second-hand and selected by May's staff.