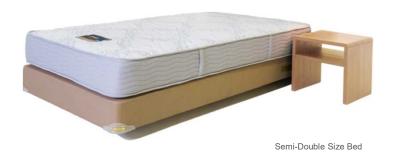

#### Semi-Double Size Bed Set

| 1 month   | 18,000 JPY |
|-----------|------------|
| 3 months  | 9,000 JPY  |
| 6 months  | 8,100 JPY  |
| 9 months  | 6,750 JPY  |
| 12 months | 5,400 JPY  |
| 18 months | 4,320 JPY  |
| 24 months | 3,600 JPY  |
| 30 months | 3,060 JPY  |
| 36 months | 2,700 JPY  |
|           |            |

### SEMI-DOUBLE SIZE BED SET

Semi-Double Size Bed Night Table Bedding Set Comforter Set

<sup>\*\*</sup>Delivery & removal fee will be charged additionally.

<sup>\*\*</sup>Items may differ from the pictures shown.