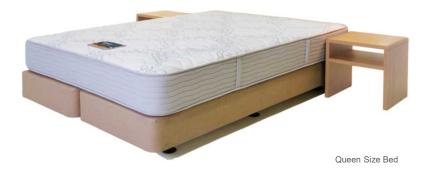

#### **Queen Size Bed Set**

| 22,000 JPY | 1 month   |
|------------|-----------|
| 11,000 JPY | 3 months  |
| 9,900 JPY  | 6 months  |
| 8,250 JPY  | 9 months  |
| 6,600 JPY  | 12 months |
| 5,280 JPY  | 18 months |
| 4,400 JPY  | 24 months |
| 3,740 JPY  | 30 months |
| 3,300 JPY  | 36 months |

### QUEEN SIZE BED SET

Queen Size Bed Night Table x 2 Bedding Set Comforter Set