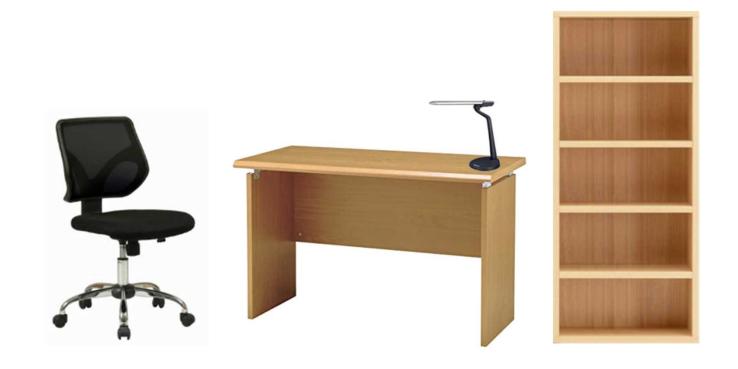

Desk Set

### Lease Fee ( Monthly Fee )

14,000 JPY 1 month 3 months 7,000 JPY 6,300 JPY 6 months 9 months 5,250 JPY 12 months 4,200 JPY 18 months 3,360 JPY 24 months 2,800 JPY 30 months 2,380 JPY 36 months 2,100 JPY ( + Tax )

DESK SET

Desk Chair

Desk Desk Lamp **Book Shelf** 

<sup>\*\*</sup>Delivery & removal fee will be charged additionally.

<sup>\*\*</sup>Items may differ from the pictures shown.

<sup>\*\*</sup>All items are second-hand and selected by May's staff.