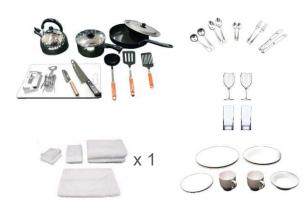

# KITCHEN & TOWEL SET C

Kitchen Set (S) Chinaware Set for 2 Glass Set for 2 Silverware Set for 2 Bath Towel x 2 Face Towel x 2 Hand Towel x 2 Bath Mat x 1

\*\*Delivery & removal fee will be charged additionally.