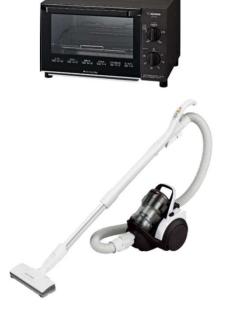

**Electrical Appliances Set** 

### Lease Fee ( Monthly Fee )

10,000 JPY 1 month 3 months 5,000 JPY 4,500 JPY 6 months 3,750 JPY 9 months 12 months 3,000 JPY 18 months 2,400 JPY 24 months 2,000 JPY 30 months 1,700 JPY 36 months 1,500 JPY ( + Tax )

## ELECTRICAL APPLIANCES SET

TV TV Stand

Toaster Vacuum Cleaner Electrical Pot Iron & Ironing Board

<sup>\*\*</sup>All items are second-hand and selected by May's staff.