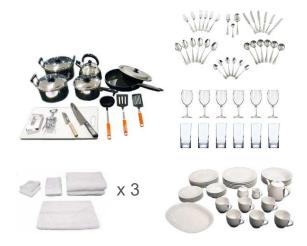

# KITCHEN & TOWEL SET A

Kitchen Set (L)
Chinaware Set for 6
Glass Set for 6
Silverware Set for 6

Bath Towel x 6 Face Towel x 6 Hand Towel x 6 Bath Mat x 3

n Set (M)

ware Set for 4

Set for 4

ware Set for 4

Bath Towel x 4

Hand Towel x 4

Ware Set for 4

Bath Mat x 2

KITCHEN & TOWEL SET B