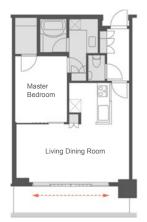

#### 1LDK

Lease Fee ( Monthly Fee )

12 months **3,800 JPY** 

24 months **2,500 JPY** 

36 months **1,800 JPY** 

( + Tax )