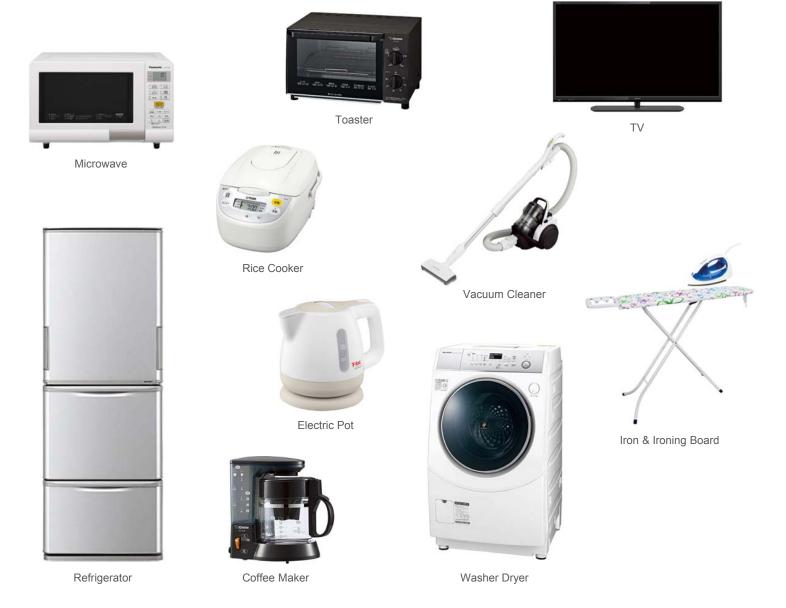

# **Electrical Appliances**

Sample Plan

#### Lease Fee ( Monthly Fee )

12 months 39,000 JPY 24 months 26,000 JPY 36 months 19,500 JPY

( + Tax )

\*\*Delivery & removal fee will be charged additionally.

**ELECTRICAL APPLIANCES** 

**MAYS**