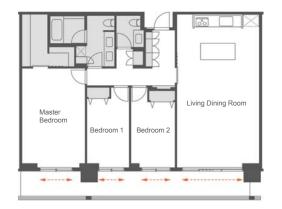

#### 3LDK

Lease Fee ( Monthly Fee )

12 months **8,300 JPY** 

24 months **5,500 JPY** 

36 months **4,200 JPY** 

( + Tax )

2LDK