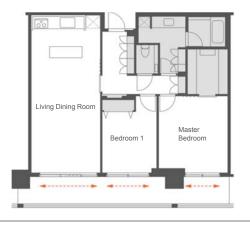

#### 2LDK

Lease Fee ( Monthly Fee )

12 months **7,500 JPY** 

24 months **5,000 JPY** 

36 months **3,800 JPY** 

( + Tax )

1LDK